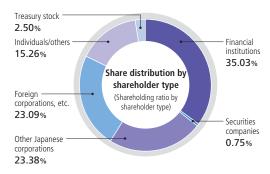

## **Status of Shares**

| Number of shares authorized: | 100 million (100,000,000) |
|------------------------------|---------------------------|
| Number of shares issued:     | 35,082,009                |
| Number of shareholders:      | 3,421                     |

## Major shareholders (Top 10 shareholders by number of shares held)

| Name of Shareholders                                          | Number of<br>shares held<br>(in thousands) | Ratio of<br>shareholding<br>voting rights (%) |
|---------------------------------------------------------------|--------------------------------------------|-----------------------------------------------|
| The Master Trust Bank of Japan, Ltd. (Trust Account)          | 3,306                                      | 9.67                                          |
| Kenzaisha Ltd.                                                | 1,730                                      | 5.06                                          |
| Custody Bank of Japan, Ltd. (Trust Account 9)                 | 1,690                                      | 4.94                                          |
| Custody Bank of Japan, Ltd. (Trust Account)                   | 1,134                                      | 3.32                                          |
| THE BANK OF NEW YORK MELLON<br>(INTERNATIONAL) LIMITED 131800 | 1,054                                      | 3.08                                          |
| Taikisha Business Partners Shareholding Association           | 1,053                                      | 3.08                                          |
| Taikisha Employees Shareholding Association                   | 1,020                                      | 2.98                                          |
| Dai ni Kenzaisha Ltd.                                         | 1,000                                      | 2.92                                          |
| Sumitomo Realty & Development Co., Ltd.                       | 981                                        | 2.87                                          |
| Nippon Life Insurance Company                                 | 866                                        | 2.53                                          |